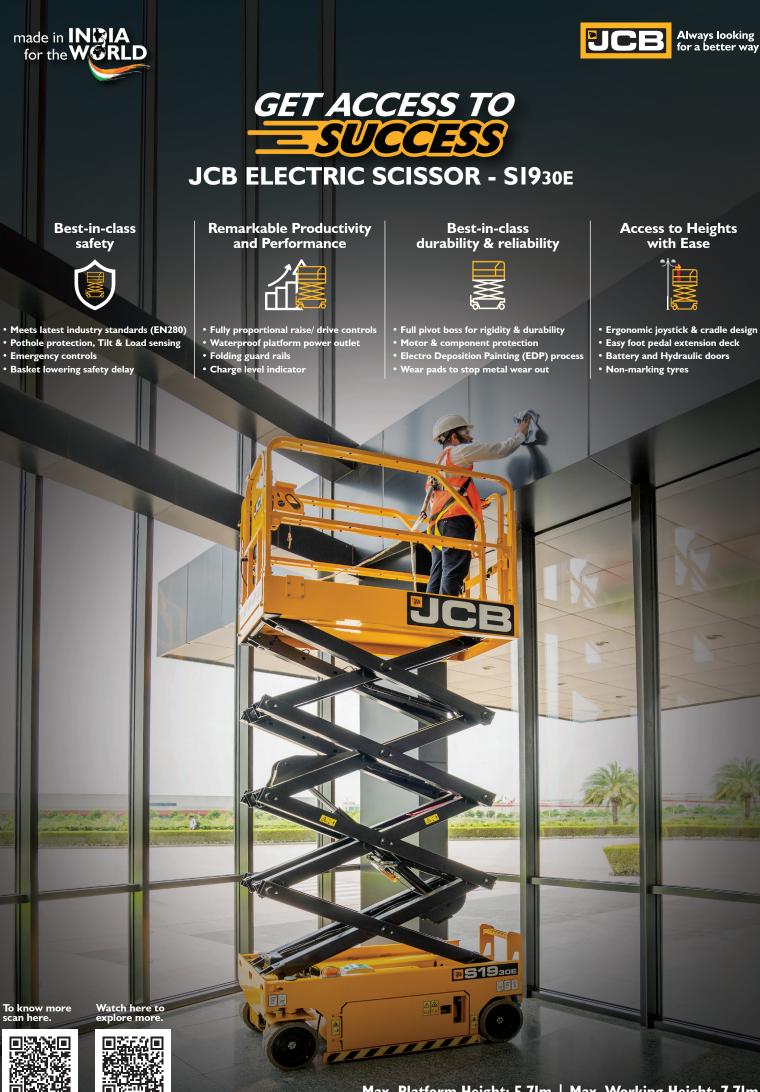

## SPECIFICATION: ELECTRIC SCISSOR

回設理

| KEY SPECIFICATIONS                  |         |                   |  |
|-------------------------------------|---------|-------------------|--|
| Model                               |         | S1930E            |  |
| Platform size (L x W x H)           | m       | 1.64 x 0.77 x 1.1 |  |
| Load capacity                       | kg      | 230               |  |
| Max. platform occupants (outdoor)   | person  | I                 |  |
| Max. platform occupants (indoor)    | person  | 2                 |  |
| Max. allowable side force (indoor)  | Ν       | 400               |  |
| Max. allowable side force (outdoor) | Ν       | 200               |  |
| Max. allowable wind speed (outdoor) | m/s     | 12.5              |  |
| Max. allowable slope (front/back)   | degrees | 3                 |  |
| Max. allowable slope (side/side)    | degrees | 1.5               |  |
| Ground clearance (stowed)           | m       | 0.07              |  |
| Wheelbase                           | m       | 1.33              |  |
| Turning radius (outside)            | m       | 1.49              |  |
| Turning radius (inside)             | m       | 0.04              |  |
| Gradeability                        | %       | 25                |  |
| Max driving speed (stowed)          | km/h    | 3.0               |  |
| Max driving speed (raised)          | km/h    | 0.8               |  |
| Raising time (loaded)               | s       | 20~25             |  |
| Lowering time (loaded)              | s       | 20~30             |  |
| Solid tyre dimensions               | mm      | 305 x 115         |  |
| Hydraulic oil tank vol.             | L       | 12                |  |
| Hydraulic system vol.               | L       | 14                |  |
| Hydraulic system pressure           | Mpa     | 24.8              |  |
| Battery                             | V       | 6V x 4            |  |
| Power unit                          | V DC    | 24                |  |
| Input voltage of Charger            | V AC    | 100~240           |  |
| Drive and steer model               |         | 2, front-wheel    |  |
| Brake                               |         | 2, rear-wheel     |  |
| Tyres                               |         | Non-marking       |  |

| DIMENSIONS                                     |                              |        |
|------------------------------------------------|------------------------------|--------|
| Model                                          | 2                            | S1930E |
| Max. platform height                           | m                            | 5.71   |
| Max. working height                            | m                            | 7.71   |
| Extension outreach                             | m                            | 0.9    |
| Overall length (stowed)                        | m                            | 1.78   |
| Overall width (stowed)                         | m                            | 0.77   |
| Overall height<br>(stowed, guardrail folded)   | m                            | 1.85   |
| Overall height<br>(stowed, guardrail unfolded) | m                            | 2.12   |
| Overall weight                                 | <g< td=""><td>1696</td></g<> | 1696   |