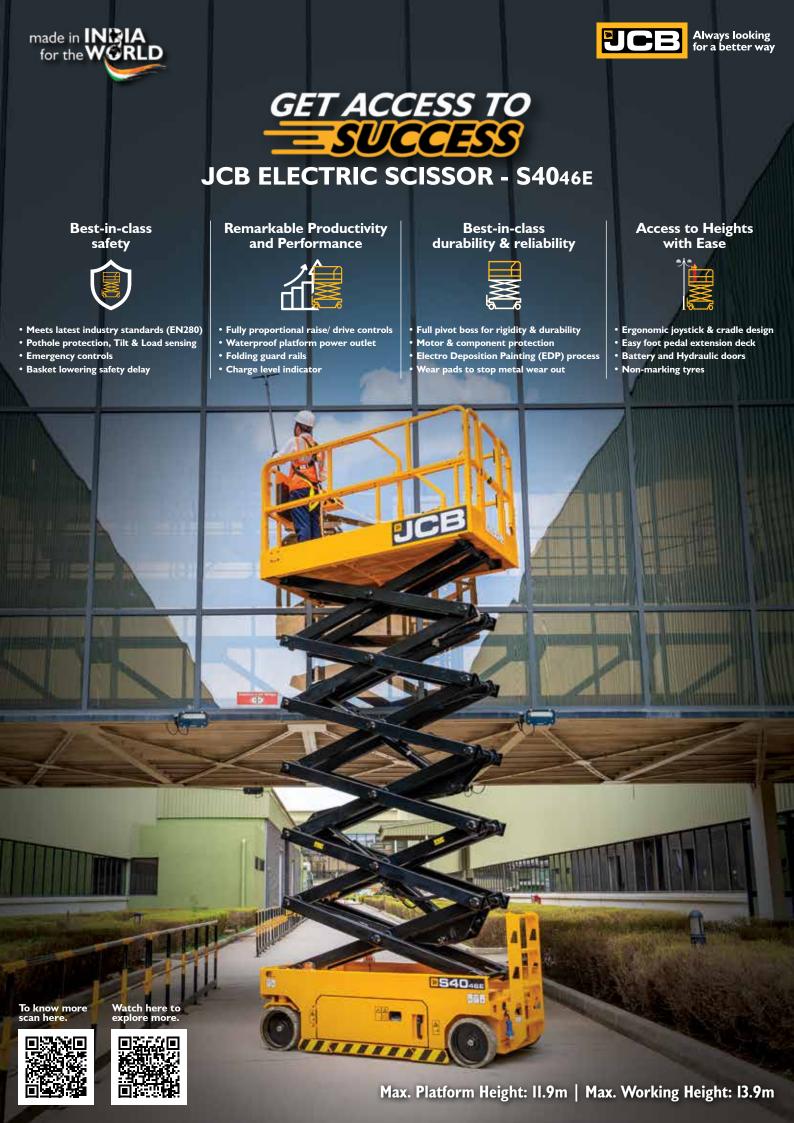

## SPECIFICATION: ELECTRIC SCISSOR

| KEY SPECIFICATIONS                  |         |                   |  |  |  |
|-------------------------------------|---------|-------------------|--|--|--|
| Model                               |         | S4046E            |  |  |  |
| Platform size (L x W x H)           | m       | 2.25 x 1.15 x 1.1 |  |  |  |
| Load capacity                       | kg      | 320               |  |  |  |
| Max. platform occupants (outdoor)   | person  | -                 |  |  |  |
| Max. platform occupants (indoor)    | person  | 2                 |  |  |  |
| Max. allowable side force (indoor)  | Ν       | 400               |  |  |  |
| Max. allowable side force (outdoor) | Ν       | 0 - Indoor only   |  |  |  |
| Max. allowable wind speed (outdoor) | m/s     | 0 - Indoor only   |  |  |  |
| Max. allowable slope (front/back)   | degrees | 3                 |  |  |  |
| Max. allowable slope (side/side)    | degrees | 1.5               |  |  |  |
| Ground clearance (stowed)           | m       | 0.1               |  |  |  |
| Wheelbase                           | m       | 1.85              |  |  |  |
| Turning radius (outside)            | m       | 2.35              |  |  |  |
| Turning radius (inside)             | m       | 0                 |  |  |  |
| Gradeability                        | %       | 25                |  |  |  |
| Max driving speed (stowed)          | km/h    | 3.2               |  |  |  |
| Max driving speed (raised)          | km/h    | 0.8               |  |  |  |
| Raising time (loaded)               | S       | 53~61             |  |  |  |
| Lowering time (loaded)              | s       | 46~54             |  |  |  |
| Solid tyre dimensions               | mm      | 380 x 125         |  |  |  |
| Hydraulic oil tank vol.             | L       | 12                |  |  |  |
| Hydraulic system vol.               | L       | 16                |  |  |  |
| Hydraulic system pressure           | Mpa     | 24.8              |  |  |  |
| Battery                             | V       | 12V x 4           |  |  |  |
| Power unit                          | V DC    | 24                |  |  |  |
| Input voltage of Charger            | V AC    | 100~240           |  |  |  |
| Drive and steer model               |         | 2, front-wheel    |  |  |  |
| Brake                               |         | 2 rear-wheel      |  |  |  |
| Tyres                               |         | Non-marking       |  |  |  |

|   |  | • | ^ |  |
|---|--|---|---|--|
| D |  |   |   |  |
|   |  |   |   |  |
|   |  |   |   |  |

| DIMENSIONS                                     |    |        |
|------------------------------------------------|----|--------|
| Model                                          |    | S4046E |
| Max. platform height                           | m  | 11.9   |
| Max. working height                            | m  | 13.9   |
| Extension outreach                             | m  | 0.9    |
| Overall length (stowed)                        | m  | 2.39   |
| Overall width (stowed)                         | m  | 1.18   |
| Overall height<br>(stowed, guardrail folded)   | m  | 1.98   |
| Overall height<br>(stowed, guardrail unfolded) | m  | 2.60   |
| Overall weight                                 | kg | 3070   |